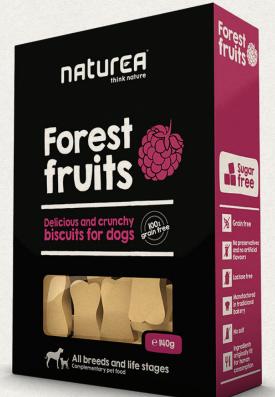

## **Forest fruits**

## **Technical information**

The dog biscuit that the owner can also eat. Handcrafted in a traditional Portuguese bakery, Naturea Biscuits are made with a homemade receipt. With six different flavours, they are made with the same ingredients of our cookies. Grain Free, naturally.

## Composition

Potato starch, vegetable butter, whole eggs, honey and forest fruits.

Complementary pet food • Available in 140g

.....

No preservatives and no artificial flavours

No salt

inaredients