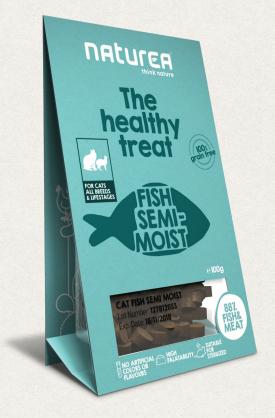

The Healthy treat

## Fish Semi-moist

### TECHNICAL INFORMATION

We all know of cat's fondness for the tastes of the sea – we developed this treat with high fish content for them. And we added chicken, pork, as well as fruits and vegetables, obtaining a complementary food with a unique flavour.

Complementary pet food · Available in 100g