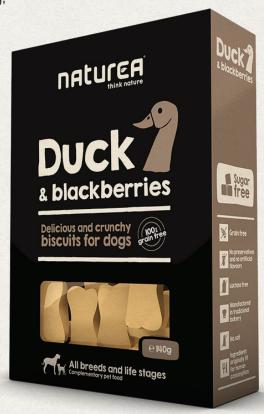

## **Duck & blackberries**

## **Technical information**

The dog biscuit that the owner can also eat. Handcrafted in a traditional Portuguese bakery, Naturea Biscuits are made with a homemade receipt. With six different flavours, they are made with the same ingredients of our cookies. Grain Free, naturally.

## Composition

Potato starch, vegetable butter, whole eggs, honey, duck and blackberries.

Complementary pet food • Available in 140g