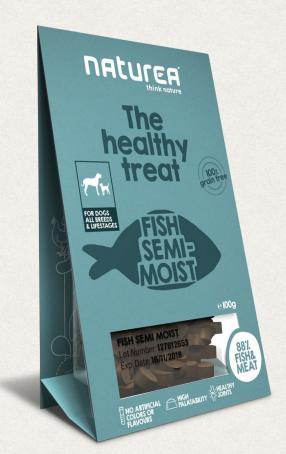

The Healthy treat

# Fish Semi-moist

### TECHNICAL INFORMATION

This is a treat made with fresh fish and, like the other members of this line, provides an intense experience of taste and texture to your best friend. To the fresh fish we added other ingredients that make this food a tasty and healthy supplement to his regular diet.