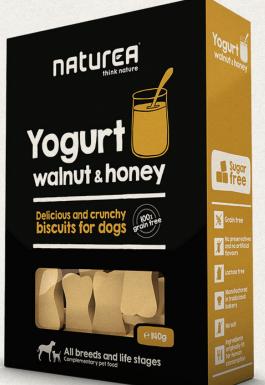

## Yogurt, walnut & honey **Technical information**

The dog biscuit that the owner can also eat. Handcrafted in a traditional Portuguese bakery, Naturea Biscuits are made with a homemade receipt. With six different flavours, they are made with the same ingredients of our cookies. Grain Free, naturally.

## Composition

Potato starch, vegetable butter, whole eggs, honey, yogurt and walnut.

## **Analytical constituents**

(100g): Protein 2,3g, Oils and Fats 19,3g, Fiber 0,8g, Ash 0,5g, Moisture 8,6g, ME 4585kcal/kg.

| Ingredient                        | Composition<br>in product (%) |
|-----------------------------------|-------------------------------|
| Potato starch                     | 71%                           |
| Vegetable butter                  | 13%                           |
| Water                             | 10%                           |
| Fructose                          | 4%                            |
| Powdered eggs                     | 2%                            |
| Honey                             | 0,3%                          |
| Yogurt, walnut<br>& honey essence | 0,1%                          |

Complementary pet food • Available in 140g

No preservatives and no artificial flavours

No salt

inaredients