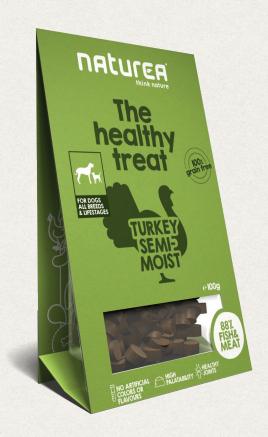

The Healthy treat

# **Turkey Semi-moist**

### TECHNICAL INFORMATION

The foundation for our treats is always fresh meat or fresh fish. In this case, the turkey meat guarantees a texture and a taste that will make the delights of the most demanding dogs.

To this source of protein we added vegetables and seaweeds.

Composition

Fresh Turkey, Fresh Chicken, Fresh Fish, Fresh Pork Liver, Hydrolysed Starch, Vegetable Glycerin (USP), Apple, Pear, Seaweed.