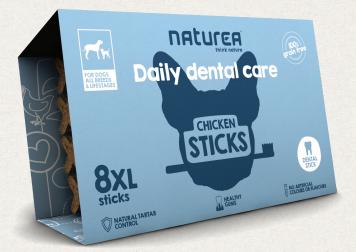

Daily dental care

# Dental Sticks XL

# TECHNICAL INFORMATION

Now our dogs have more reasons to show their happiness: the new Dental Sticks are bigger and more effective for their oral health. Deliciously natural, it is obvious that they will be a highlight in every meal.

## FOR DOGS ALL BREEDS & LIFESTAGES

Complementary pet food • 8 XL Sticks