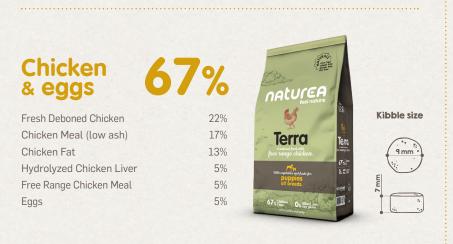

### Composition

Fresh Deboned Chicken (22%), Chicken Meal (17%), Brown Rice, Chicken Fat (13%), Free Range Chicken Meal (5%), Hydrolyzed chicken liver (5%), Eggs (4,5%), Brewer's Yeast, Minerals, Apples (1,5%), Carrots (1,3%), Pumpkin, Spinach (0,7%), Cranberries (0,6%), Seaweed (0,5%), Hydrolyzed yeast cell wall (source of MOS), FOS, Glucosamine (min. 500 mg/kg), Chondroitin Sulphate (min. 500 mg/kg), Yucca Schidigera, Oregano, Rosemary, Parsley, Sage.