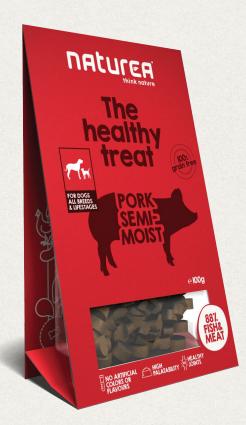

#### The Healthy treat

naturea

# Pork Semi-moist TECHNICAL INFORMATION

In a family of treats with the best sources of protein, you could not miss the pork. By using fresh meat, we are giving your dog an experience of taste and texture that he will not forget.

### Composition

Fresh Pork, Fresh Chicken, Fresh Fish, Fresh Pork Liver, Hydrolysed Starch, Vegetable Glycerin (USP), Apple, Pear, Seaweed.