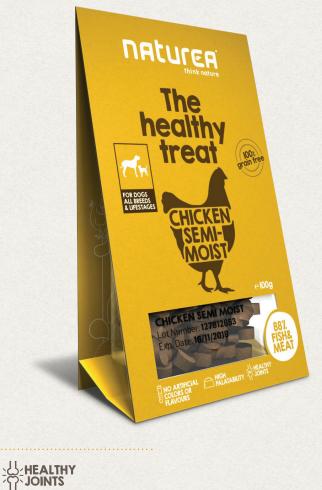

## The Healthy treat **Chicken Semi-moist**

### **TECHNICAL INFORMATION**

Chicken is a source of protein recognized and valued in numerous feeds for dogs. Our chicken treats combine the benefits of this meat with a set of ingredients that make them a delicious reward for all our four-legged friends (if they behave well, obviously).

#### Composition

Fresh Chicken, Fresh Pork Liver, Fresh Fish, Apple, Pear, Lentils, Seaweed, Chondroitin Sulphate, Glucosamine, Zinc.