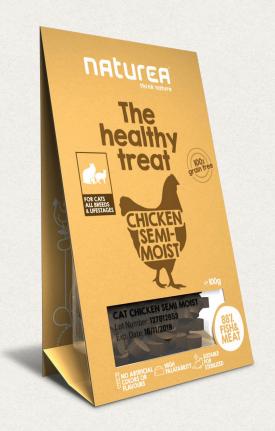

The Healthy treat

# **Chicken Semi-moist**

Complementary pet food · Available in 100g