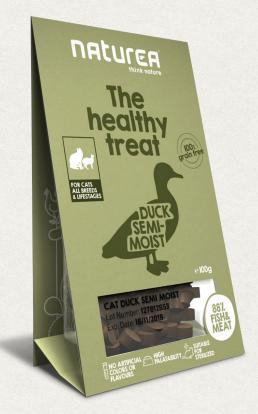

The Healthy treat

# Duck Semi-moist

TECHNICAL INFORMATION

By using duck meat, we enriched the palate of this treat. Since cats are animals of sensitive taste, we have added other ingredients, among them seaweed rich in Omega 3 and Omega 6, that turns this recipe on a healthy complement, full of flavour for our cats.

Complementary pet food • Available in 100g