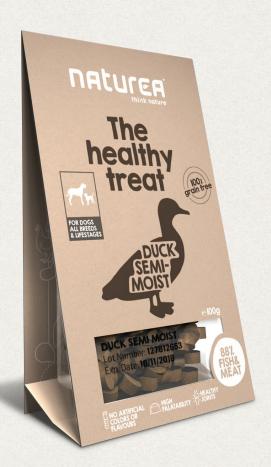

27012020 •

The Healthy treat

## **Duck Semi-moist TECHNICAL INFORMATION**

The foundation for our treats is always fresh meat or fresh fish. In this case, the duck meat guarantees a texture and a taste that will make the delights of the most demanding dogs. To this source of protein we added vegetables, seaweeds and ingredients for joint protection such as glucosamine and chondroitin.