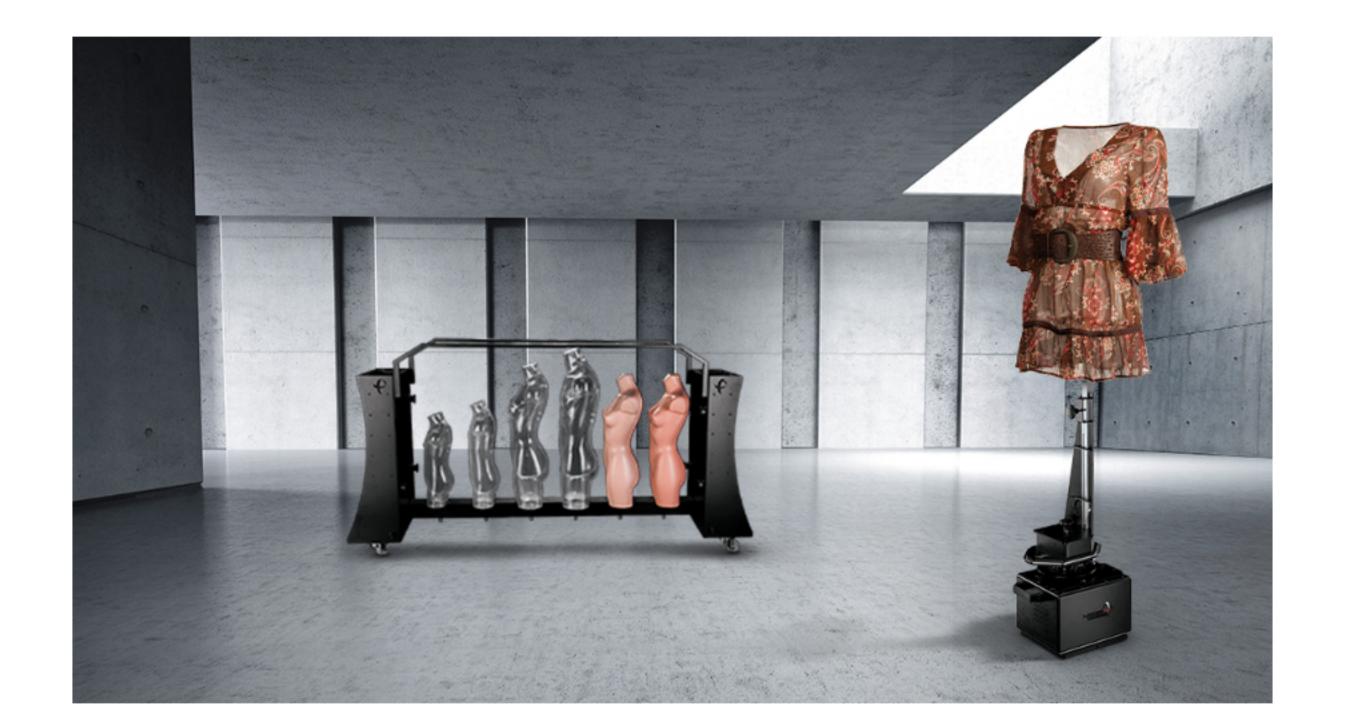

## **EQUIPMENT FOR 360 AND 3D PRODUCT PHOTOGRAPHY**

PhotoRobot equipment for 360 and 3D product photography provides cutting-edge technological solutions to meet the needs of any e-commerce project. Fully automate an inhouse product photography studio or simply find the right tools to capture photos for a smaller webshop or online retail. With PhotoRobot's versatile equipment, lighting setups and automation software, companies can quickly capture perfect photography for products of any size, streamline the process of uploading 360 and 3D imagery to the web, and improve overall workflow by automating robotic tasks and post image processing.