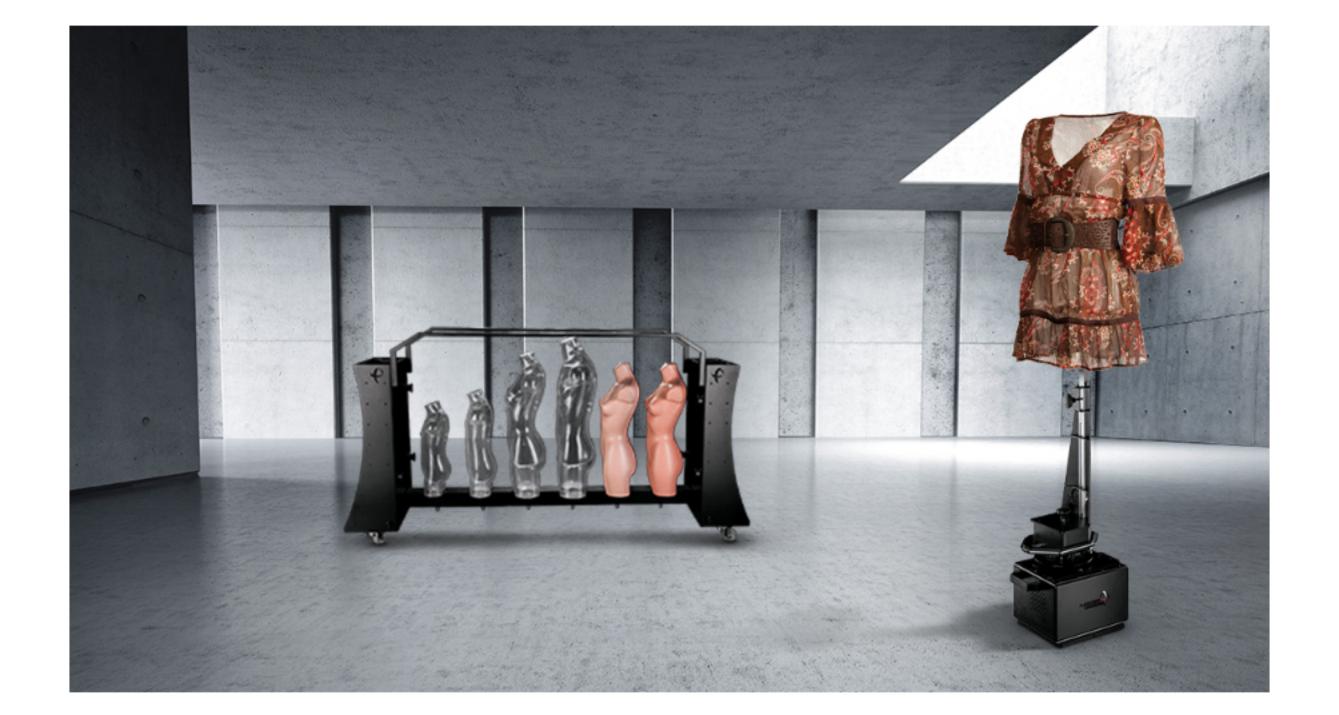

## **EQUIPMENT FOR 360 AND 3D PRODUCT PHOTOGRAPHY**

PhotoRobot equipment for 360 and 3D product photography provides cutting-edge technological solutions to meet the needs of any e-commerce project. Fully automate an inhouse product photography studio or simply find the right tools to capture photos for a smaller webshop or online retail. With PhotoRobot's versatile equipment, lighting setups and automation software, companies can quickly capture perfect photography for products of any size, streamline the process of uploading 360 and 3D imagery to the web, and improve overall workflow by automating robotic tasks and post image processing.

# **EQUIPMENT FOR 360 AND 3D PRODUCT PHOTOGRAPHY**

PhotoRobot equipment for 360 and 3D product photography provides cutting-edge technological solutions to meet the needs of any e-commerce project. Fully automate an in-house product photography studio or simply find the right tools to capture photos for a smaller webshop or online retail. With PhotoRobot's versatile equipment, lighting setups and automation software, companies can quickly capture perfect photography for products of any size, streamline the process of uploading 360 and 3D imagery to the web, and improve overall workflow by automating robotic tasks and post image processing.

# EQUIPMENT FOR 360 AND 3D PRODUCT PHOTOGRAPHY

PhotoRobot equipment for 360 and 3D product photography provides cutting-edge technological solutions to meet the needs of any e-commerce project. Fully automate an in-house product photography studio or simply find the right tools to capture photos for a smaller webshop or online retail. With PhotoRobot's versatile equipment, lighting setups and automation software, companies can quickly capture perfect photography for products of any size, streamline the process of uploading 360 and 3D imagery to the web, and improve overall workflow by automating robotic tasks and post image processing.