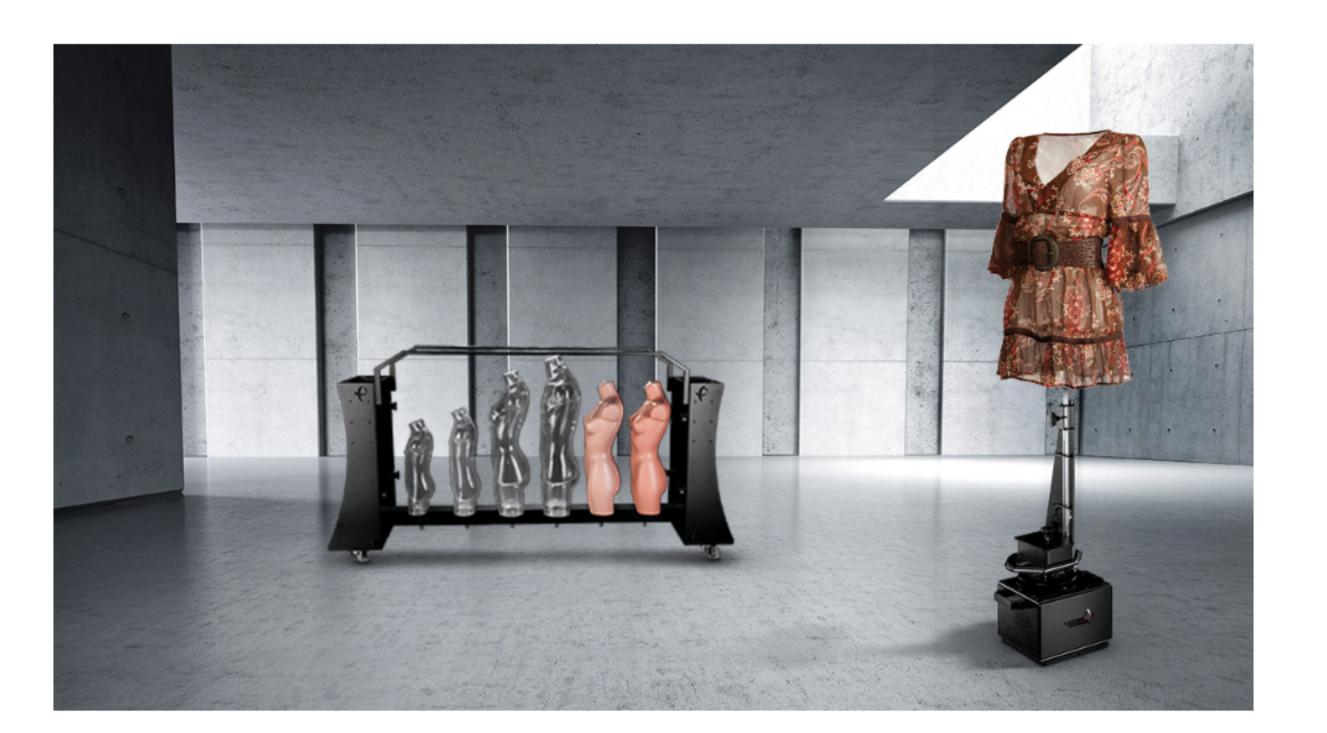

## **EQUIPMENT FOR 360 AND 3D PRODUCT PHOTOGRAPHY**

PhotoRobot equipment for 360 and 3D product photography provides cutting-edge technological solutions to meet the needs of any e-commerce project. Fully automate an inhouse product photography studio or simply find the right tools to capture photos for a smaller webshop or online retail. With PhotoRobot's versatile equipment, lighting setups and automation software, companies can quickly capture perfect photography for products of any size, streamline the process of uploading 360 and 3D imagery to the web, and improve overall workflow by automating robotic tasks and post image processing.

# **EQUIPMENT FOR 360 AND 3D PRODUCT PHOTOGRAPHY**

PhotoRobot equipment for 360 and 3D product photography provides cutting-edge technological solutions to meet the needs of any e-commerce project. Fully automate an in-house product photography studio or simply find the right tools to capture photos for a smaller webshop or online retail. With PhotoRobot's versatile equipment, lighting setups and automation software, companies can quickly capture perfect photography for products of any size, streamline the process of uploading 360 and 3D imagery to the web, and improve overall workflow by automating robotic tasks and post image processing.

# EQUIPMENT FOR 360 AND 3D PRODUCT PHOTOGRAPHY

PhotoRobot equipment for 360 and 3D product photography provides cutting-edge technological solutions to meet the needs of any e-commerce project. Fully automate an in-house product photography studio or simply find the right tools to capture photos for a smaller webshop or online retail. With PhotoRobot's versatile equipment, lighting setups and automation software, companies can quickly capture perfect photography for products of any size, streamline the process of uploading 360 and 3D imagery to the web, and improve overall workflow by automating robotic tasks and post image processing.