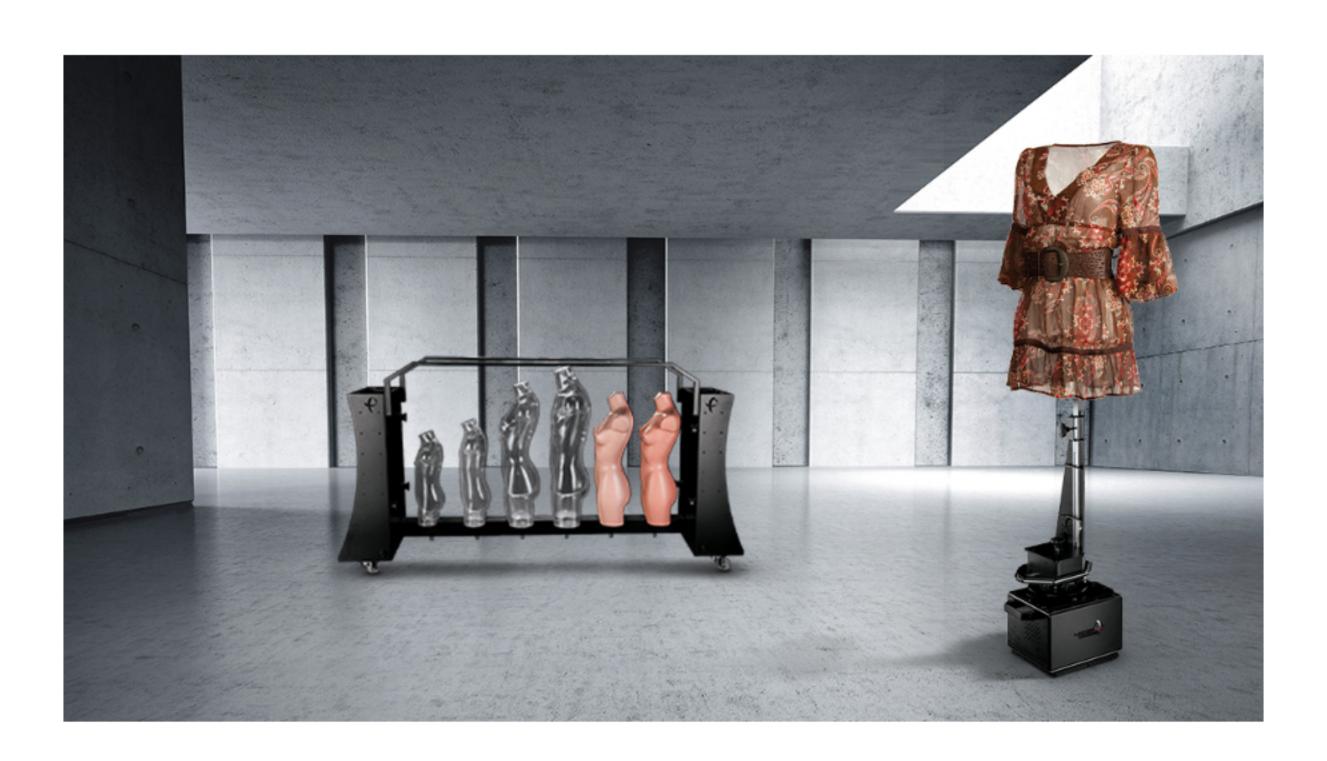

# **EQUIPMENT FOR 360 AND 3D PRODUCT PHOTOGRAPHY**

PhotoRobot equipment for 360 and 3D product photography provides cutting-edge technological solutions to meet the needs of any e-commerce project. Fully automate an in-house product photography studio or simply find the right tools to capture photos for a smaller webshop or online retail. With PhotoRobot's versatile equipment, lighting setups and automation software, companies can quickly capture perfect photography for products of any size, streamline the process of uploading 360 and 3D imagery to the web, and improve overall workflow by automating robotic tasks and post image processing.