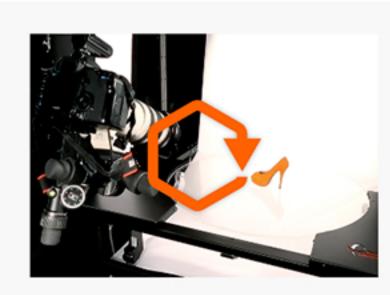

## **EQUIPMENT FOR 360 AND 3D PRODUCT PHOTOGRAPHY**

PhotoRobot equipment for 360 and 3D product photography provides cutting-edge technological solutions to meet the needs of any e-commerce project. Fully automate an inhouse product photography studio or simply find the right tools to capture photos for a smaller webshop or online retail. With PhotoRobot's versatile equipment, lighting setups and automation software, companies can quickly capture perfect photography for products of any size, streamline the process of uploading 360 and 3D imagery to the web, and improve overall workflow by automating robotic tasks and post image processing.