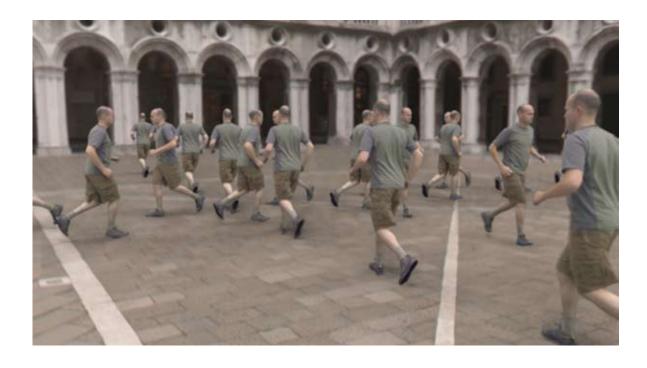

(Top Image) Several instances of the subject are rendered into an image-based virtual environment with correct illumination.