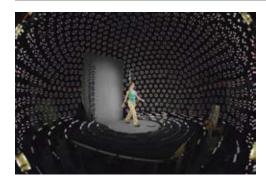

## PRE-PRODUCTION ARTWORK

The lighting apparatus, treadmill, and turntable used for capturing human locomotion from multiple viewpoints under time-multiplexed lighting.

Screenshot of real time renderer illustrating the virtual camera array.