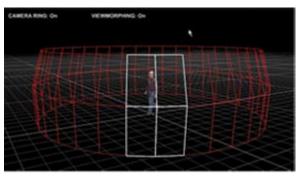

## PRE-PRODUCTION ARTWORK

The lighting apparatus, treadmill, and turntable used for capturing human locomotion from multiple viewpoints under time-multiplexed lighting.

Screenshot of real time renderer illustrating the virtual camera array.